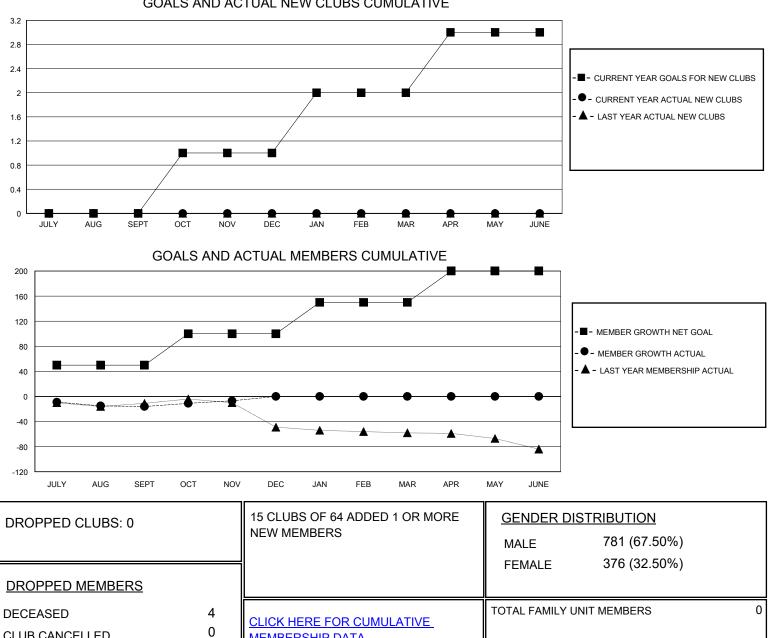

## MONTHLY MEMBERSHIP PROGRESS REPORT

District 17 K

Results as of: 11/30/2024

| GMT:                  |               | LOC       | ATION KANSAS  |                       |                         |                         | GMT CA                                             |
|-----------------------|---------------|-----------|---------------|-----------------------|-------------------------|-------------------------|----------------------------------------------------|
| Clubs                 |               |           |               | Members               |                         |                         |                                                    |
| RESULTS FOR 2024-2025 |               |           |               | RESULTS FOR 2024-2025 |                         |                         |                                                    |
| QUARTER               | NEW CLUB GOAL | NEW CLUBS | DROPPED CLUBS | QUARTER MEM           | IBER GROWTH NET<br>GOAL | MEMBER GROWTH<br>ACTUAL | DROPPED<br>MEMBERS ACTUAL<br>(including transfers) |
| JULY/AUG/SEPT         | 0             | 0         | 0             | JULY/AUG/SEPT         | 50                      | 15                      | 30                                                 |
| OCT/NOV/DEC           | 1             | 0         | 0             | OCT/NOV/DEC           | 50                      | 18                      | 9                                                  |
| JAN/FEB/MAR           | 1             | 0         | 0             | JAN/FEB/MAR           | 50                      | 0                       | 0                                                  |
| APR/MAY/JUNE          | 1             | 0         | 0             | APR/MAY/JUNE          | 50                      | 0                       | 0                                                  |